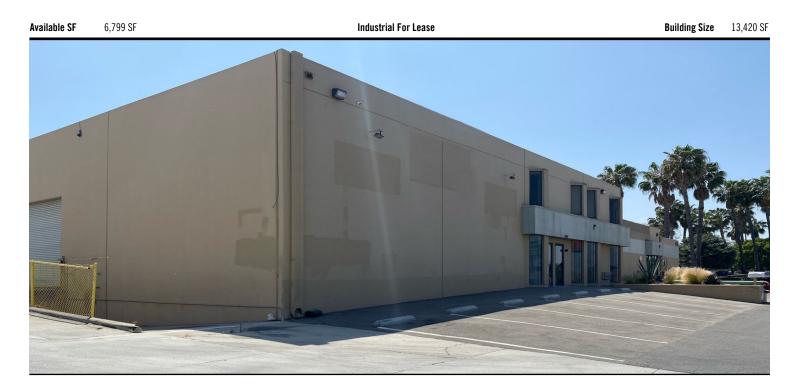

## 3090 E 29th St, Long Beach, CA 90806

## E 29th St/Redondo Ave

405 Freeway Frontage and Signage Office Renovations Underway Great Opportunity For Creative Industrial 1 Dock-High and 2 Grade-Level Doors Easy Access to Los Angeles and Orange Counties